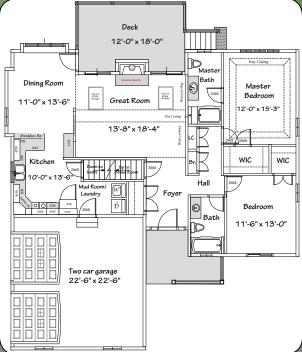

## The Wellwood

- ( 1,454 SF Single Floor Living
- Great Room w/Patio Door, Skylights and Vaulted Ceiling
- ♠ Master Bedroom w/WIC
- ⚠ Master Bath w/3' x 5' Shower w/Seat and Enclosure
- Large Kitchen w/Breakfast Bar
- Dining Room w/Boxed Bay Window
- ② Oak Floors in Great Room, Kitchen and Dining Room
- 2 Car Garage
- **Bonus Room option**
- Full Basement
- Oil heat
- Rentral AC
- Large 12' x 18' Maintenance Free Deck
- Covered Porch
- Andersen Silverline Windows/Screens
- **(A)** Vinyl Sliding Patio Door
- Easy Access to Walking Trails