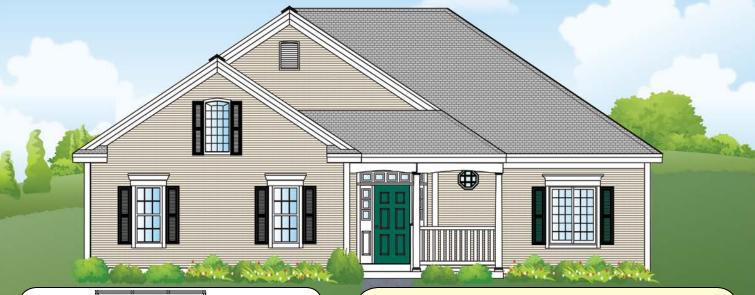

## The Wellwood

- ( 1,454 SF Single Floor Living
- Great Room w/Patio Door, Skylights and Vaulted Ceiling
- ♠ Master Bedroom w/WIC
- ⚠ Master Bath w/3' x 5' Shower w/Seat and Enclosure
- Large Kitchen w/Breakfast Bar
- Dining Room w/Boxed Bay Window
- ② Oak Floors in Great Room, Kitchen and Dining Room
- 2 Car Garage
- **Bonus Room option**
- Full Basement
- Oil heat
- Rentral AC
- Large 12' x 18' Maintenance Free Deck
- Covered Porch
- Andersen Silverline Windows/Screens
- **(A)** Vinyl Sliding Patio Door
- Easy Access to Walking Trails