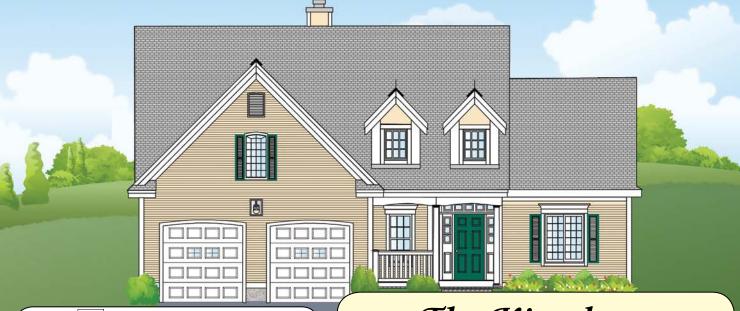

## Flanders Woods Condominiums

Flanders Woods Lane · Coventry · Connecticut

The Kingsbury

- ( 1,782 SF Single Floor Living
- reat Room, Patio Door, Skylights and Vaulted Ceiling
- ♠ Master Bedroom w/WIC
- 2nd Bedroom
- **Sunroom** with French Doors
- Master Bath w/3' x 5' Shower w/Seat and Enclosure
- Main Bath w/5' Tub/Shower Combination
- Rarge Kitchen w/Breakfast Bar, Skylights w/Light Shaft
- Dining Room w/Boxed Bay Window & Door to Deck
- ② Oak Floors in Great Room, Kitchen, Dining Room and Sunroom
- Laundry
- 2 Car Garage
- Full Basement
- (A) Oil heat
- Central AC
- 13' x 18' Maintenance Free Deck accessed from Great Room
- Report Porch
- Andersen Silverline Windows/Screens
- **W** Vinyl Sliding Patio Door
- **Easy Access to Walking Trails**
- Bonus Room Option over Garage