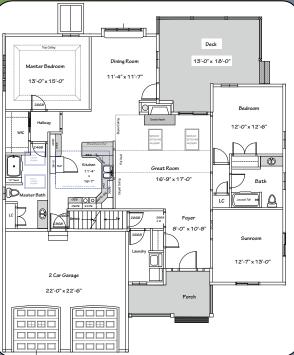

## Flanders Woods Condominiums

Flanders Woods Lane · Coventry · Connecticut

The Kingsbury

- ( 1,782 SF Single Floor Living
- reat Room, Patio Door, Skylights and Vaulted Ceiling
- ♠ Master Bedroom w/WIC
- 2nd Bedroom
- **Sunroom** with French Doors
- Master Bath w/3' x 5' Shower w/Seat and Enclosure
- Main Bath w/5' Tub/Shower Combination
- Rarge Kitchen w/Breakfast Bar, Skylights w/Light Shaft
- Dining Room w/Boxed Bay Window & Door to Deck
- ② Oak Floors in Great Room, Kitchen, Dining Room and Sunroom
- Laundry
- 2 Car Garage
- Full Basement
- (A) Oil heat
- Central AC
- 13' x 18' Maintenance Free Deck accessed from Great Room
- Report Porch
- Andersen Silverline Windows/Screens
- **W** Vinyl Sliding Patio Door
- **Easy Access to Walking Trails**
- Bonus Room Option over Garage