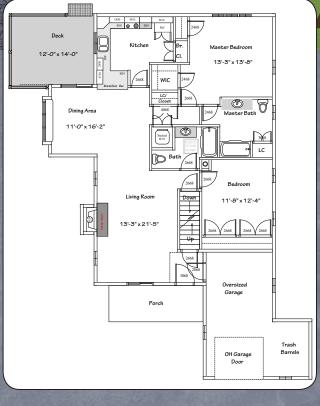

## The Carlson

- 🛞 1,370 SF Single Floor Living
- 🛞 Great Room w/Monitor Roof w/Lightwell
- 🛞 Master Bedroom w/WIC
- 🚯 Large 2nd Bedroom
- Dining Room w/Hipped Dormer with Clerestory Windows & Boxed Bay Window, Patio Door to Deck
- 🛞 Large Master Bath w/Enclosure
- 🚯 Laundry Bath
- 🛞 Kitchen w/Breakfast Bar
- 🛞 Oak Floors in Great Room, Dining Room and Kitchen
- 🚯 Oversized Garage
- 🚯 Full Basement
- 🛞 Hot Water Baseboard Oil Heat
- 🚯 Central AC
- 🛞 12' x 14' Maintenance Free Deck accessed from DR
- 🚸 Covered Front Porch
- 🛞 Andersen Silverline Windows/Screens and Patio Door
- 🛞 Easy Access to Walking Trails