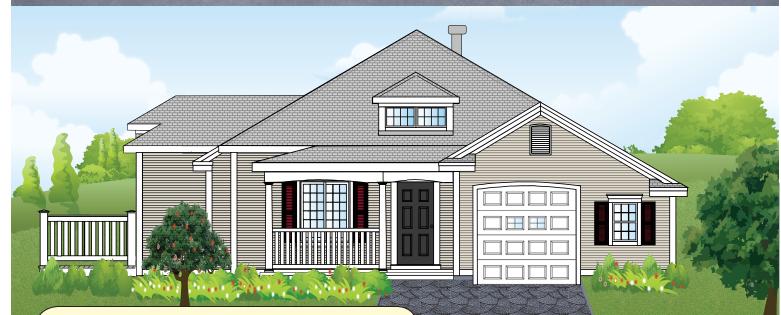

Flanders Woods, a new condominium community consisting of 16 homes, features 5 stand alone plans from which to choose; ranging in size from 1,370 to 1,782 SF. Custom designed plans also available.